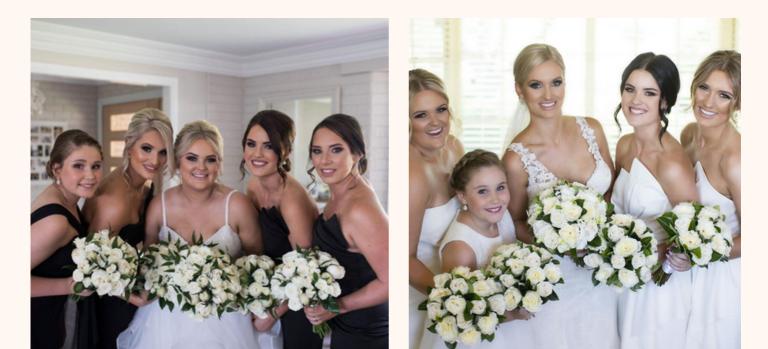

INSTIL Beauty

INSTILBeauty

Key Beauty Notes

DARK BROWNS, MAROONS AND BLACK

Characteristics of this look

- THE EYES ARE SMOKED OUT WITH DARK SHADOW AND HAS A STRIP LASH
- ·A BLACK OR BROWN LINER IS USUALLY USED ON THE LOWER WATERLINE/LASH LINE
- BROWS ARE PERFECTLY SHAPED
- ·BASE WILL BE FULL-COVERAGE WITH THE PERFECT AMOUNT OF CONTOURING. THE UNDEREYE AREA IS HIGHLIGHTED WELL
- THE LIPS ARE USUALLY A NUDE OR NUDE-PINK

Complimentary theme

- THIS VENUE IS NOT TRADITIONAL OR RUSTIC; ITS USUALLY A VENUE THAT IS IN BETWEEN THE TWO.
- BLACK, CREAM OR A NEUTRAL COLOUR PALETTE ARE USUALLY FEATURED WITH THIS LOOK. HAIR WOULD BE A EXAGGERATED BUN, OR TIGHT HOLLYWOOD WAVES