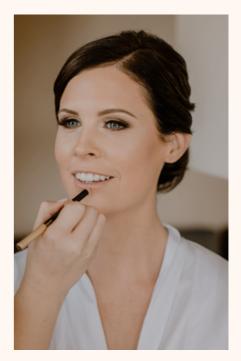

INSTIL Beauty

INSTILBeauty

Key Beauty Notes

DARK BROWNS, MAROONS AND BLACK

Characteristics of this look

- THE EYES ARE SMOKED OUT WITH DARK SHADOW AND HAS A STRIP LASH
- ·A BLACK OR BROWN LINER IS USUALLY USED ON THE LOWER WATERLINE/LASH LINE
- BROWS ARE PERFECTLY SHAPED
- ·BASE WILL BE FULL-COVERAGE WITH THE PERFECT AMOUNT OF CONTOURING. THE UNDEREYE AREA IS HIGHLIGHTED WELL
- THE LIPS ARE USUALLY A NUDE OR NUDE-PINK

Complimentary theme

- THIS VENUE IS NOT TRADITIONAL OR RUSTIC; ITS USUALLY A VENUE THAT IS IN BETWEEN THE TWO.
- BLACK, CREAM OR A NEUTRAL COLOUR PALETTE ARE USUALLY FEATURED WITH THIS LOOK. HAIR WOULD BE A EXAGGERATED BUN, OR TIGHT HOLLYWOOD WAVES