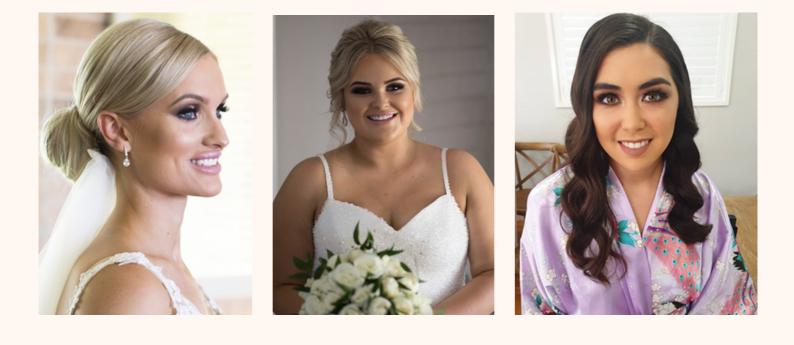

INSTIL Beauty

INSTILBeauty

Key Beauty Notes

DARK BROWNS, MAROONS AND BLACK

Characteristics of this look

- THE EYES ARE SMOKED OUT WITH DARK SHADOW AND HAS A STRIP LASH
- ·A BLACK OR BROWN LINER IS USUALLY USED ON THE LOWER WATERLINE/LASH LINE
- BROWS ARE PERFECTLY SHAPED
- ·BASE WILL BE FULL-COVERAGE WITH THE PERFECT AMOUNT OF CONTOURING. THE UNDEREYE AREA IS HIGHLIGHTED WELL
- THE LIPS ARE USUALLY A NUDE OR NUDE-PINK

Complimentary theme

- THIS VENUE IS NOT TRADITIONAL OR RUSTIC; ITS USUALLY A VENUE THAT IS IN BETWEEN THE TWO.
- BLACK, CREAM OR A NEUTRAL COLOUR PALETTE ARE USUALLY FEATURED WITH THIS LOOK. HAIR WOULD BE A EXAGGERATED BUN, OR TIGHT HOLLYWOOD WAVES