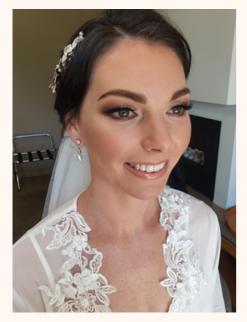

To instil confidence by enhancing natural beauty'

INSTIL Beauty

Key Beauty Notes

WARM GOLDS, BROWNS AND SOFT ORANGE TONES

Characteristics of this look

- SMOKEY BROWN LINER ON THE TOP OF YOUR LASH LINE + INDIVIDUAL LASHES
- CREAMY-LINER SHADE ON THE BOTTOM WATERLINE TO MAKE THE EYES APPEAR FRESH AND BRIGHT
- FLAWLESS AND SEAMLESS BASE WITHOUT IT BEING TO FULL OR CAKEY.
- THE BROWS CAN BE FLUFFY AND NATURAL, OR A BIT MORE DEFINED, BUT LESS IS MORE
- ALL ELEMENTS WILL BE BLENDED OUT AND SOFT
- BRONZED, PERFECTED AND UNDERSTATED

Complimentary theme

- WOULD SUIT ANY BEACH, COUNTRY, NATURE, RUSTIC OR WINERY WEDDING.
- HAIR WOULD BE IN A SOFT WAVE WITH LOTS OF MOVEMENT, AND SHOWSTOPPING IN A GRACE LOVES LACE STYLE DRESS

INSTIL Beauty