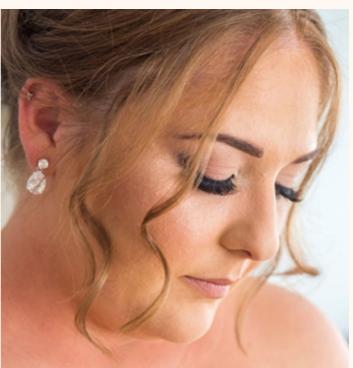

To instil confidence by enhancing natural beauty'

INSTIL Beauty

Key Beauty Notes

WARM GOLDS, BROWNS AND SOFT ORANGE TONES

Characteristics of this look

- SMOKEY BROWN LINER ON THE TOP OF YOUR LASH LINE + INDIVIDUAL LASHES
- CREAMY-LINER SHADE ON THE BOTTOM WATERLINE TO MAKE THE EYES APPEAR FRESH AND BRIGHT
- FLAWLESS AND SEAMLESS BASE WITHOUT IT BEING TO FULL OR CAKEY.
- THE BROWS CAN BE FLUFFY AND NATURAL, OR A BIT MORE DEFINED, BUT LESS IS MORE
- ALL ELEMENTS WILL BE BLENDED OUT AND SOFT
- BRONZED, PERFECTED AND UNDERSTATED

Complimentary theme

- WOULD SUIT ANY BEACH, COUNTRY, NATURE, RUSTIC OR WINERY WEDDING.
- HAIR WOULD BE IN A SOFT WAVE WITH LOTS OF MOVEMENT, AND SHOWSTOPPING IN A GRACE LOVES LACE STYLE DRESS

INSTIL Beauty