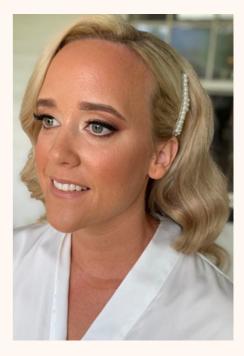

To instil confidence by enhancing natural beauty'

INSTIL Beauty

Key Beauty Notes

WARM GOLDS, BROWNS AND SOFT ORANGE TONES

Characteristics of this look

- SMOKEY BROWN LINER ON THE TOP OF YOUR LASH LINE + INDIVIDUAL LASHES
- CREAMY-LINER SHADE ON THE BOTTOM WATERLINE TO MAKE THE EYES APPEAR FRESH AND BRIGHT
- FLAWLESS AND SEAMLESS BASE WITHOUT IT BEING TO FULL OR CAKEY.
- THE BROWS CAN BE FLUFFY AND NATURAL, OR A BIT MORE DEFINED, BUT LESS IS MORE
- ALL ELEMENTS WILL BE BLENDED OUT AND SOFT
- BRONZED, PERFECTED AND UNDERSTATED

Complimentary theme

- WOULD SUIT ANY BEACH, COUNTRY, NATURE, RUSTIC OR WINERY WEDDING.
- HAIR WOULD BE IN A SOFT WAVE WITH LOTS OF MOVEMENT, AND SHOWSTOPPING IN A GRACE LOVES LACE STYLE DRESS

INSTIL Beauty