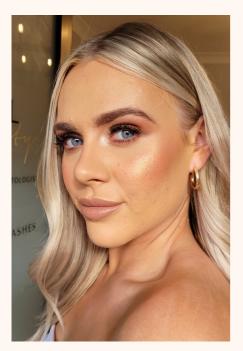

INSTIL Beauty

INSTILBeauty

Key Beauty Notes

DARK BROWNS, MAROONS AND BLACK

Characteristics of this look

- THE EYES ARE SMOKED OUT WITH DARK SHADOW AND HAS A STRIP LASH
- ·A BLACK OR BROWN LINER IS USUALLY USED ON THE LOWER WATERLINE/LASH LINE
- BROWS ARE PERFECTLY SHAPED
- ·BASE WILL BE FULL-COVERAGE WITH THE PERFECT AMOUNT OF CONTOURING. THE UNDEREYE AREA IS HIGHLIGHTED WELL
- THE LIPS ARE USUALLY A NUDE OR NUDE-PINK

Complimentary theme

- THIS VENUE IS NOT TRADITIONAL OR RUSTIC; ITS USUALLY A VENUE THAT IS IN BETWEEN THE TWO.
- BLACK, CREAM OR A NEUTRAL COLOUR PALETTE ARE USUALLY FEATURED WITH THIS LOOK. HAIR WOULD BE A EXAGGERATED BUN, OR TIGHT HOLLYWOOD WAVES